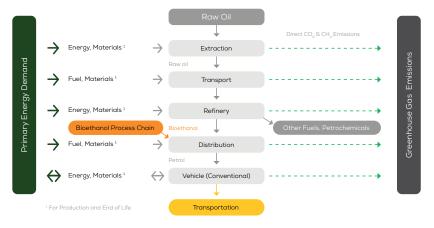

### LIFE CYCLE ASSESSMENT FACT SHEET

### Genesis GV70

2.5 TGDI petrol AWD automatic



## Vehicle Specifications

Green NCAP Publication Date 06 2022

> Fuel Petrol E10

1,955 kg

System Power/Torque 224 kW/422 Nm

**Emissions Class** 

Declared Battery Capacity (gross)

Declared Electric Energy Consumption (WLTP)

Average | Best | Worst
Measured Electric Energy Consumption (Green NCAP Tests) n.a.

Declared Fuel Consumption (WLTP)

Average | Best | Worst Measured Fuel Consumption (Green NCAP Tests) 10.1 | 9.1 | 11.3 |/100 km

# **Process Chain - Petrol Powertrain**



## **Default Assessment Parameters**

Country | Electricity Mix EU Average

Vehicle | Battery Lifetime

Annual Kilometers

Slow | Quick Charging

#### Greenhouse Gas (GHG) Emissions

#### **Estimated Average GHG Emissions**



#### **GHG Emission Contributions**



#### **Total GHG Emissions**



# **Primary Energy Demand**

#### **Estimated Average Energy Demand**



#### **Energy Demand Contributions**



#### **Energy Source**