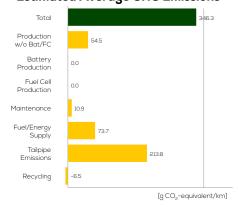

# LIFE CYCLE ASSESSMENT FACT SHEET

### Genesis GV70

2.5 TGDI petrol AWD automatic



## Vehicle Specifications

Green NCAP Publication Date 06 2022

> Fuel Petrol E10

1,955 kg

System Power/Torque 224 kW/422 Nm

**Emissions Class** 

Declared Battery Capacity (gross)

Declared Electric Energy Consumption (WLTP)

Average | Best | Worst
Measured Electric Energy Consumption (Green NCAP Tests) n.a.

Declared Fuel Consumption (WLTP)

Average | Best | Worst Measured Fuel Consumption (Green NCAP Tests) 10.1 | 9.1 | 11.3 |/100 km

# **Process Chain - Petrol Powertrain**



## **Default Assessment Parameters**

Country | Electricity Mix EU Average

Vehicle | Battery Lifetime

Annual Kilometers

Slow | Quick Charging

#### Greenhouse Gas (GHG) Emissions

#### **Estimated Average GHG Emissions**



#### **GHG Emission Contributions**



#### **Total GHG Emissions**



# **Primary Energy Demand**

#### **Estimated Average Energy Demand**



#### **Energy Demand Contributions**



#### **Energy Source**