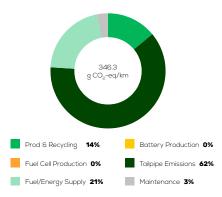

Genesis GV70

2.5 TGDI petrol AWD automatic



## Vehicle Specifications

Green NCAP Publication Date 06 2022

> Fuel Petrol E10

1,955 kg

System Power/Torque 224 kW/422 Nm

**Emissions Class** 

Declared Battery Capacity (gross)

Declared Electric Energy Consumption (WLTP)

Average | Best | Worst
Measured Electric Energy Consumption (Green NCAP Tests) n.a.

Declared Fuel Consumption (WLTP)

Average | Best | Worst Measured Fuel Consumption (Green NCAP Tests) 10.1 | 9.1 | 11.3 |/100 km

# **Process Chain - Petrol Powertrain**



## **Default Assessment Parameters**

Country | Electricity Mix EU Average

Vehicle | Battery Lifetime

Annual Kilometers

Slow | Quick Charging

#### Greenhouse Gas (GHG) Emissions

#### **Estimated Average GHG Emissions**



#### **GHG Emission Contributions**



#### **Total GHG Emissions**



# **Primary Energy Demand**

#### **Estimated Average Energy Demand**



#### **Energy Demand Contributions**



#### **Energy Source**