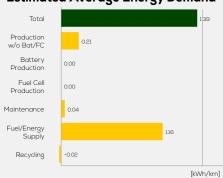

2022

> Fuel Petrol E10

1,955 kg

System Power/Torque 224 kW/422 Nm

**Emissions Class** 

Declared Battery Capacity (gross)

Declared Electric Energy Consumption (WLTP)

Average | Best | Worst
Measured Electric Energy Consumption (Green NCAP Tests) n.a.

Declared Fuel Consumption (WLTP)

Average | Best | Worst Measured Fuel Consumption (Green NCAP Tests) 10.1 | 9.1 | 11.3 |/100 km

# **Process Chain - Petrol Powertrain**



## **Default Assessment Parameters**

Country | Electricity Mix EU Average

Vehicle | Battery Lifetime

Annual Kilometers

Slow | Quick Charging

#### Greenhouse Gas (GHG) Emissions

#### **Estimated Average GHG Emissions**



#### **GHG Emission Contributions**



#### **Total GHG Emissions**



# **Primary Energy Demand**

#### **Estimated Average Energy Demand**



#### **Energy Demand Contributions**



#### **Energy Source**