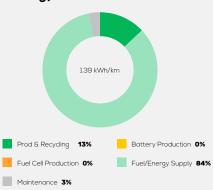

em Power/Torque 224 kW/422 Nm

**Emissions Class** 

Declared Battery Capacity (gross)

Declared Electric Energy Consumption (WLTP)

Average | Best | Worst
Measured Electric Energy Consumption (Green NCAP Tests) n.a.

Declared Fuel Consumption (WLTP)

Average | Best | Worst Measured Fuel Consumption (Green NCAP Tests) 10.1 | 9.1 | 11.3 |/100 km

# **Process Chain - Petrol Powertrain**



## **Default Assessment Parameters**

Country | Electricity Mix EU Average

Vehicle | Battery Lifetime

Annual Kilometers

Slow | Quick Charging

#### Greenhouse Gas (GHG) Emissions

#### **Estimated Average GHG Emissions**



#### **GHG Emission Contributions**



#### **Total GHG Emissions**



# **Primary Energy Demand**

#### **Estimated Average Energy Demand**



#### **Energy Demand Contributions**



#### **Energy Source**