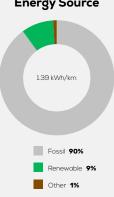

Nm

**Emissions Class** 

Declared Battery Capacity (gross)

Declared Electric Energy Consumption (WLTP)

Average | Best | Worst
Measured Electric Energy Consumption (Green NCAP Tests) n.a.

Declared Fuel Consumption (WLTP)

Average | Best | Worst Measured Fuel Consumption (Green NCAP Tests) 10.1 | 9.1 | 11.3 |/100 km

# **Process Chain - Petrol Powertrain**



## **Default Assessment Parameters**

Country | Electricity Mix EU Average

Vehicle | Battery Lifetime

Annual Kilometers

Slow | Quick Charging

#### Greenhouse Gas (GHG) Emissions

#### **Estimated Average GHG Emissions**



#### **GHG Emission Contributions**



#### **Total GHG Emissions**



# **Primary Energy Demand**

#### **Estimated Average Energy Demand**



#### **Energy Demand Contributions**



#### **Energy Source**