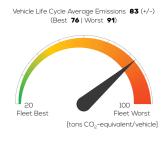

WD automatic



## Vehicle Specifications

Green NCAP Publication Date 06 2022

> Fuel Petrol E10

1,955 kg

System Power/Torque 224 kW/422 Nm

**Emissions Class** 

Declared Battery Capacity (gross)

Declared Electric Energy Consumption (WLTP)

Average | Best | Worst
Measured Electric Energy Consumption (Green NCAP Tests) n.a.

Declared Fuel Consumption (WLTP)

Average | Best | Worst Measured Fuel Consumption (Green NCAP Tests) 10.1 | 9.1 | 11.3 |/100 km

# **Process Chain - Petrol Powertrain**



## **Default Assessment Parameters**

Country | Electricity Mix EU Average

Vehicle | Battery Lifetime

Annual Kilometers

Slow | Quick Charging

#### Greenhouse Gas (GHG) Emissions

#### **Estimated Average GHG Emissions**



#### **GHG Emission Contributions**



#### **Total GHG Emissions**



# **Primary Energy Demand**

#### **Estimated Average Energy Demand**



#### **Energy Demand Contributions**



#### **Energy Source**